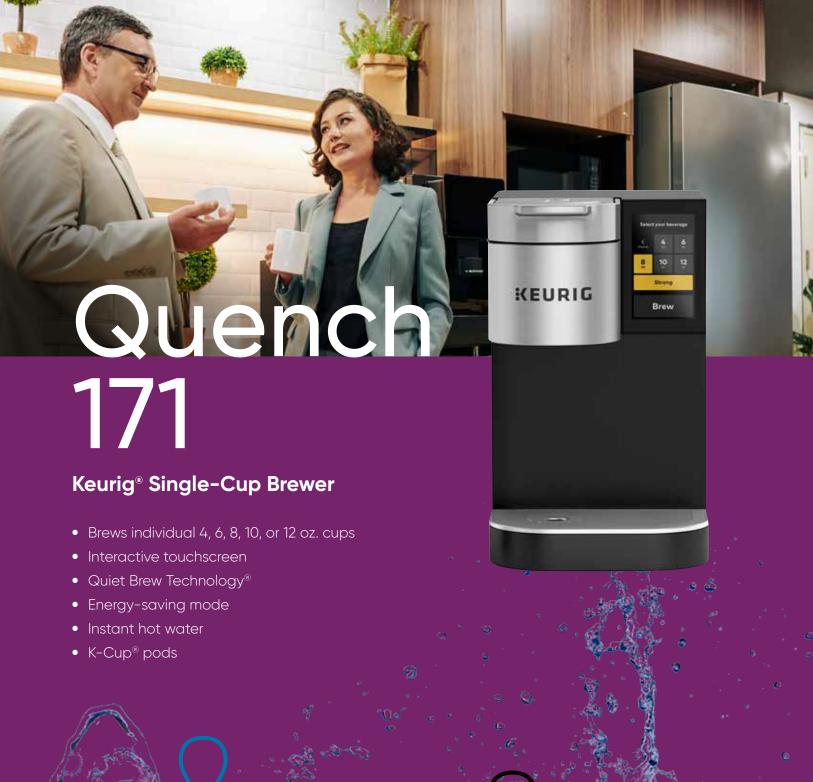

## Quench 171

Upgrade your coffee brewer to the single-serve Quench 171!
Using Keurig® technology the Quench 171 brews a fresh cup of coffee, tea, hot chocolate, or iced beverages in under a minute with a touch of a button. The Quench 171's interactive touchscreen offers users the choice of brewing their favorite K-Cup® product and flavor in five different cup sizes; 4, 6, 8, 10, or 12 oz. The Quench 171's Quiet Brew Technology® ensures that the brewing process is so quiet that the only way to tell that coffee is brewing is from the aroma of fresh coffee!

## **Keurig® Single-Cup Brewer**

- Easy-to-use touchscreen for brewing coffee, tea, and hot chocolate
- Brews 4, 6, 8, 10, or 12 oz. individual cups
- Quiet Brew Technology®
- Instant hot water for soups and instant oatmeal
- Energy-saving mode