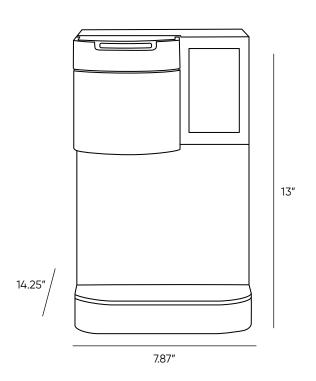

## **Specifications**

| Weight                  | 15 lbs                  |
|-------------------------|-------------------------|
| Dimensions              | 13"h x 7.87"w x 14.25"d |
| Rated Voltage/Frequency | 120v/50/60Hz            |
| Power Consumption       | 1400W/120V              |
| Model                   | 171                     |
|                         |                         |