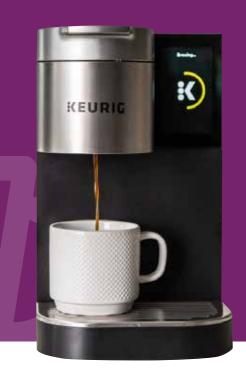

## Quench 171

Upgrade your coffee brewer to the single-serve Quench 171!
Using Keurig® technology the Quench 171 brews a fresh cup of coffee, tea, hot chocolate, or iced beverages in under a minute with a touch of a button. The Quench 171's interactive touchscreen offers users the choice of brewing their favorite K-Cup® product and flavor in five different cup sizes; 4, 6, 8, 10, or 12 oz. The Quench 171's Quiet Brew Technology® ensures that the brewing process is so quiet that the only way to tell that coffee is brewing is from the aroma of fresh coffee!

## **Keurig® Single-Cup Brewer**

- Easy-to-use touchscreen for brewing coffee, tea, and hot chocolate
- Brews 4, 6, 8, 10, or 12 oz. individual cups
- Quiet Brew Technology®
- Instant hot water for soups and instant oatmeal
- Energy-saving mode