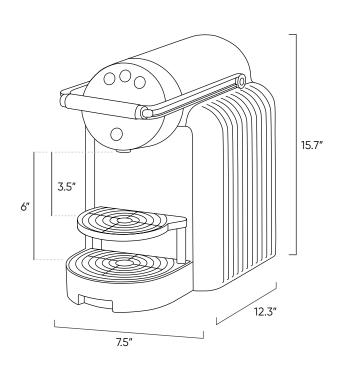

## **Specifications**

| Dimensions                                                   | 15.7" h x 7.5" w x 12.3" d |
|--------------------------------------------------------------|----------------------------|
|                                                              |                            |
| (please leave 4" clearance above the machine for proper use) |                            |
|                                                              |                            |
| Weight                                                       | 15.4 lbs                   |
| VV01911c                                                     |                            |
| Rated Voltage/Frequency                                      | 120V/60Hz                  |
| nated vertage, medacine,                                     | 1201/ 00112                |
| Power Consumption                                            | 13.42 amps                 |
| 1 OWER CONSUMPTION                                           | 10.42 dr11p3               |
| Model                                                        | 180 Nespresso              |
| Model                                                        | 100 Nespiesso              |
| Lleas Nasprassa pads                                         |                            |
| Uses Nespresso pods                                          |                            |