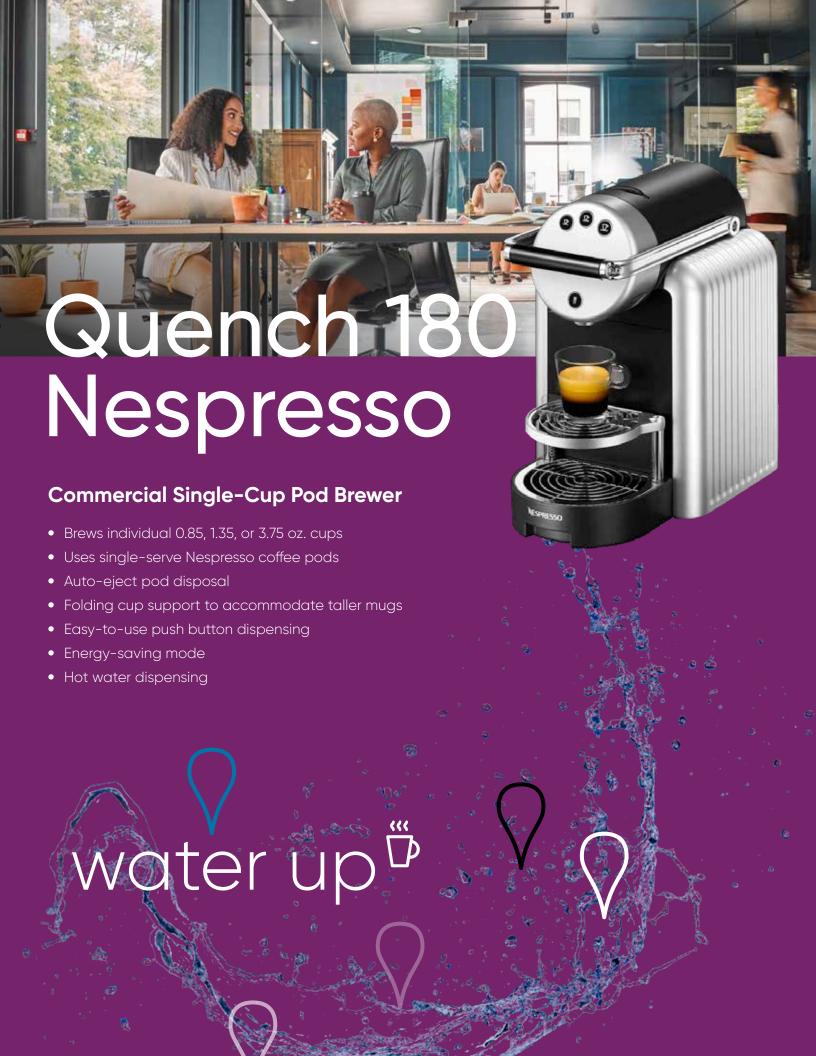

## Quench 180 Nespresso

Elevate your board room coffee experience with the Quench 180 Nespresso! This single-cup pod brewer uses Nespresso pods to brew a perfect Ristretto, Espresso, or Lungo coffee. With easy-to-use push-button dispensing and auto-eject mechanism for easy pod disposal, users transport themselves to a coffee café with every coffee break.

## **Commercial Nespresso Coffee Brewer**

- Brews Ristretto (0.85 oz.), Espresso (1.35 oz.), or Lungo (3.75 oz.) coffee using Nespresso pods
- Single extraction head for optimal flavor extraction
- Push-button dispensing to select cup size and brew strength
- Folding cup support for taller coffee mugs
- Auto-eject pod disposal with built-in trash bin that holds 25 used pod capsules
- Quick hot water dispensing for other beverages, soups, and oatmeal
- Eco-friendly automatic and programmable zero energy consumption mode
- Uses eco-friendly coffee Nespresso pods